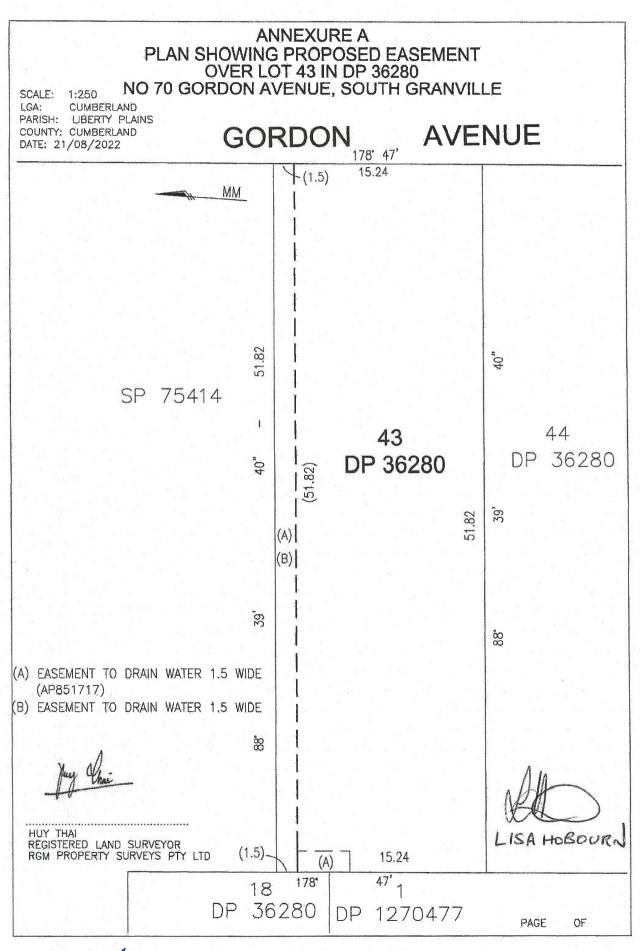

# ANNEXURE "A" TO TRANSFER GRANTING EASEMENT

PLAN SHOWING EASEMENT TO DRAIN WATER 1.5 WIDE OVER LOT 43 DP 36280

(A) EASEMENT TO DRAIN WATER 1.5 WIDE

SCALE 1:400 Page 2 of 2

### **Date of Easement**

03/08/2022

**Description of Easement** 

Details Easement to Drain Water 1.5 metres wide, designated (b) in the plan annexed hereto and marked "A"

**Servient Tenement** 

Land Title Reference 43/36280