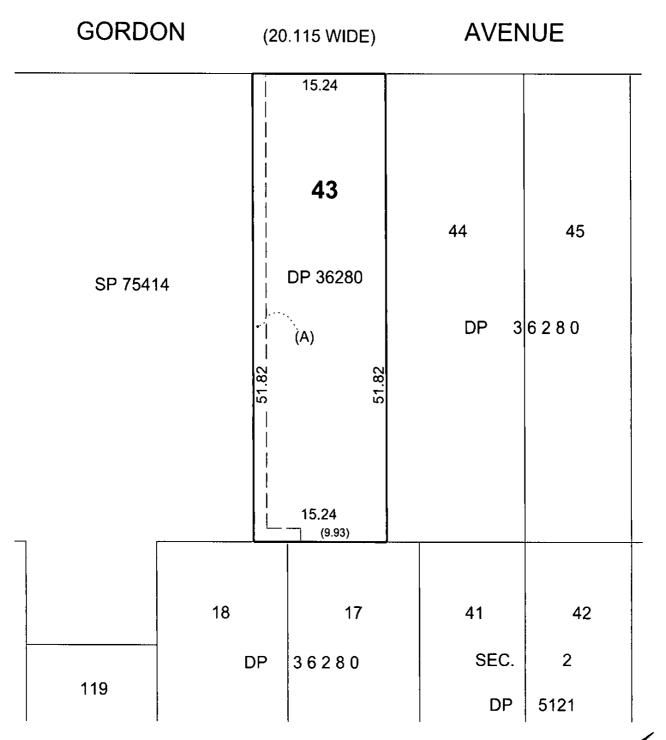

# ANNEXURE "A" TO TRANSFER GRANTING EASEMENT

PLAN SHOWING EASEMENT TO DRAIN WATER 1.0 WIDE OVER LOT 43 DP 36280

**GORDON AVENUE** (20.115 WIDE) 15.24 43 44 45 DP 36280 SP 75414 DP 36280 (A) 15.24 (10.43)18 17 41 42

(A) EASEMENT TO DRAIN WATER 1.0 WIDE

36280

DP

119

SCALE 1:400 Page 2 of 2 Mig lis

2

5121

SEC.