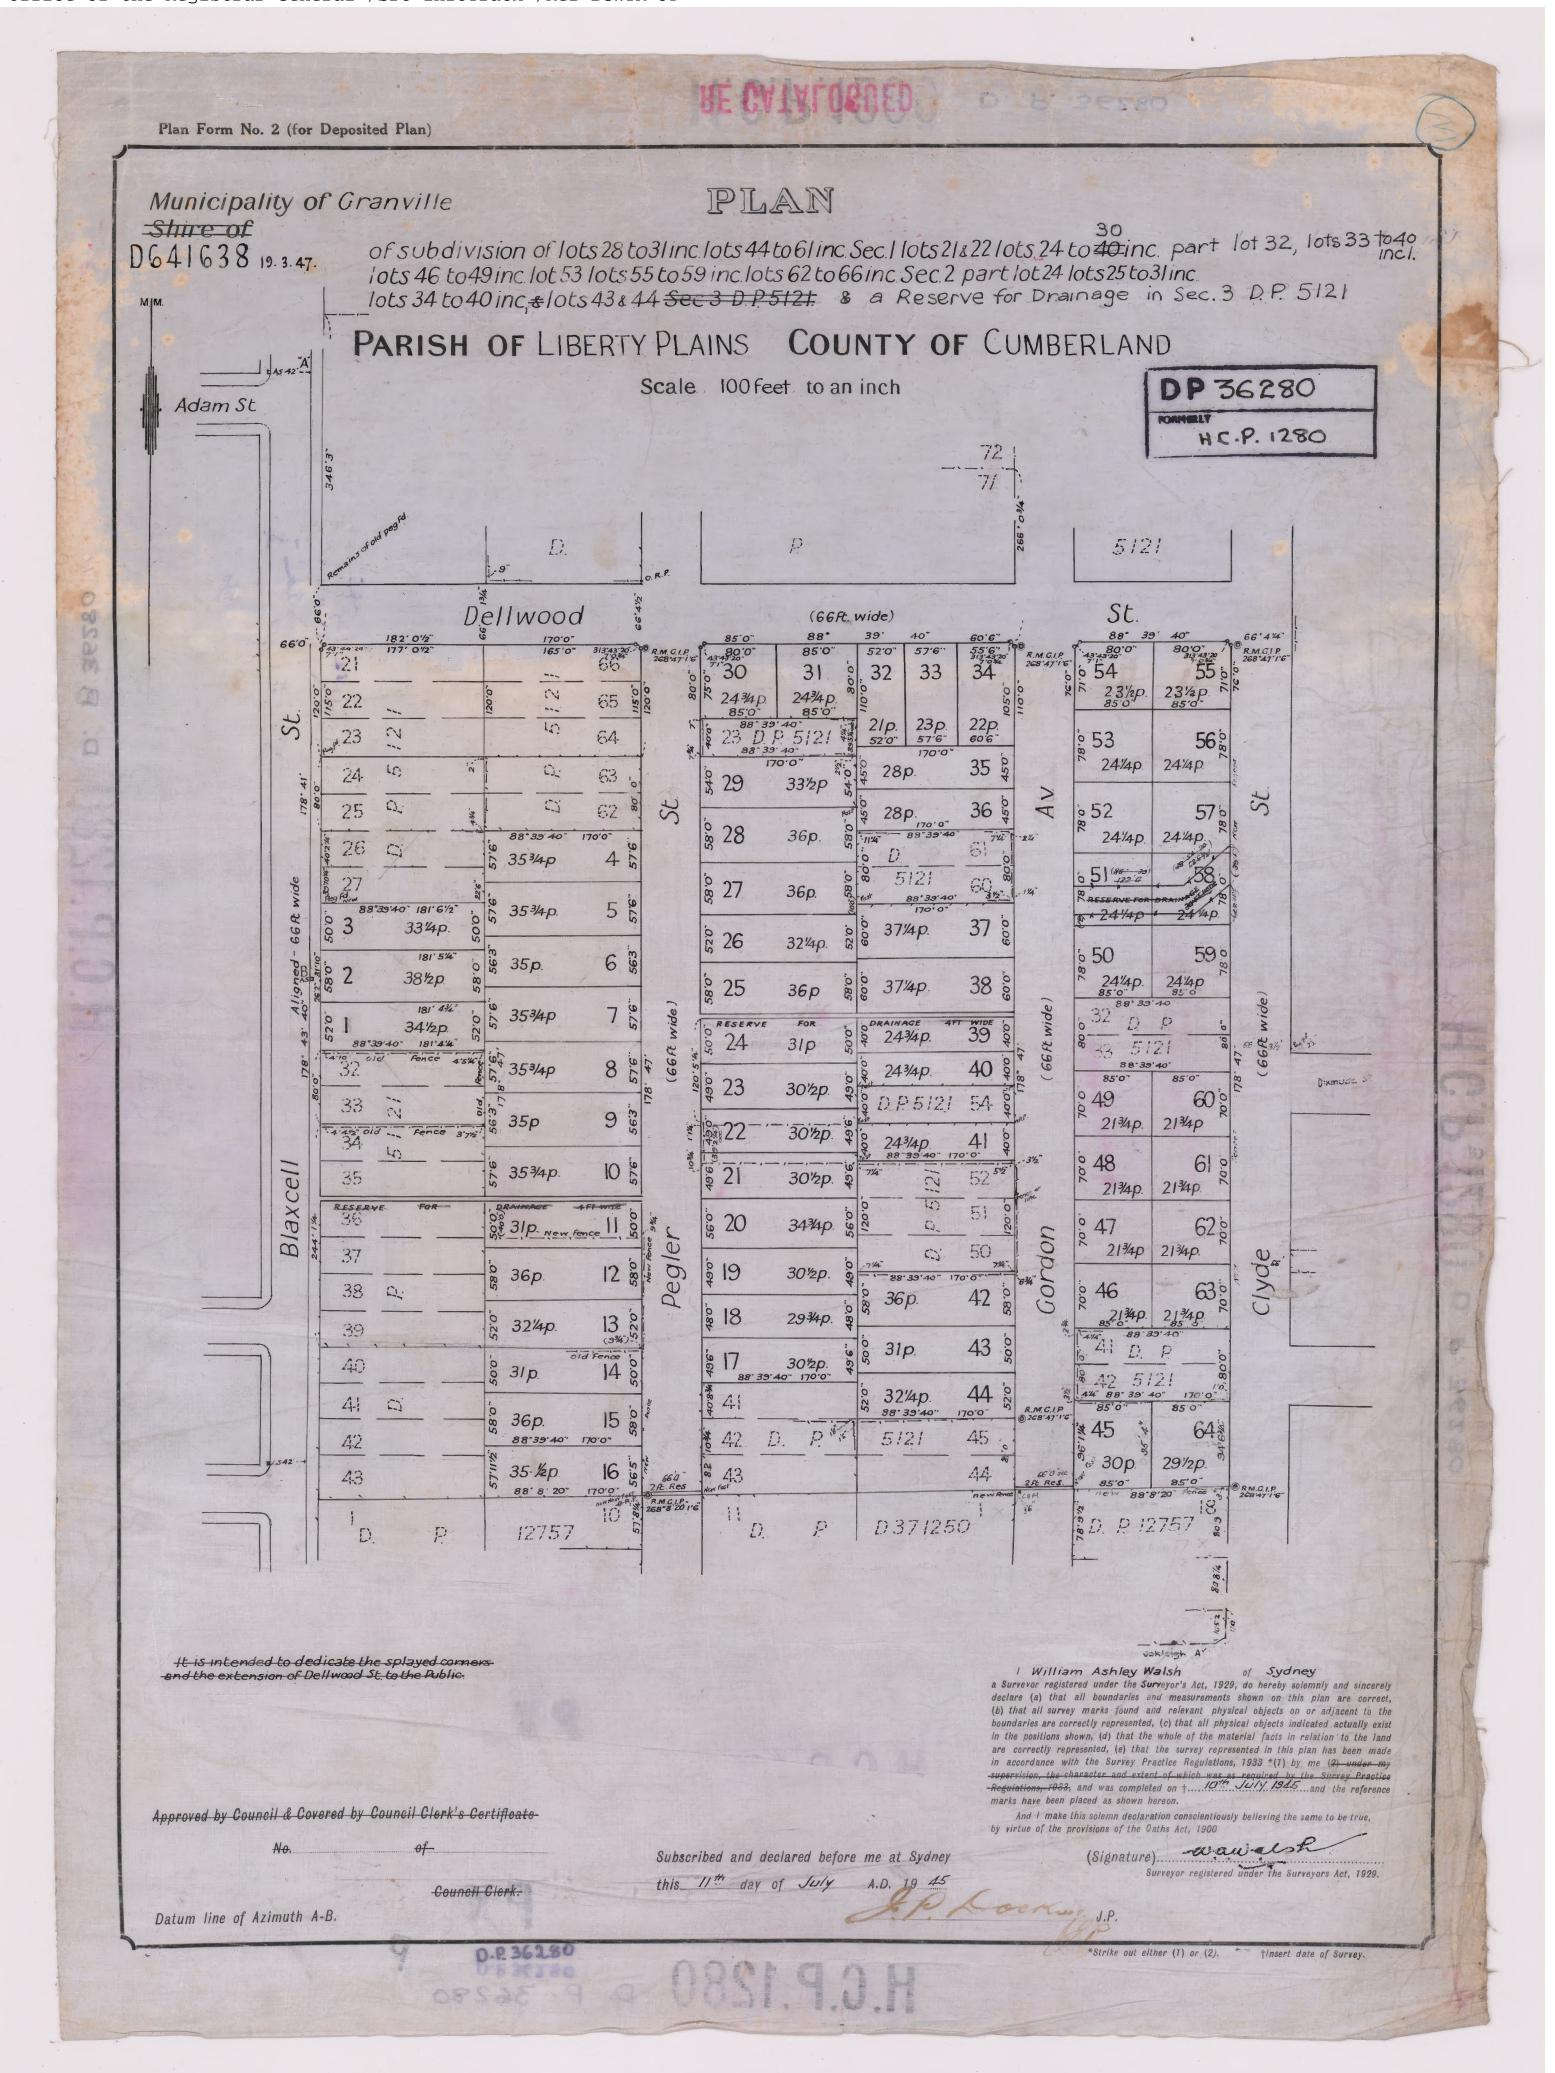

NEW SOUTH WALES LAND REGISTRY SERVICES - TITLE SEARCH

FOLIO: 43/36280

\_\_\_\_\_

EDITION NO DATE SEARCH DATE TIME \_\_\_\_\_ \_\_\_\_ -----\_\_\_\_ 13/9/2022 28/2/2024 11:25 AM

LAND

LOT 43 IN DEPOSITED PLAN 36280

AT GRANVILLE

LOCAL GOVERNMENT AREA CUMBERLAND

PARISH OF LIBERTY PLAINS COUNTY OF CUMBERLAND

TITLE DIAGRAM DP36280

FIRST SCHEDULE

NEW SOUTH WALES LAND AND HOUSING CORPORATION

SECOND SCHEDULE (2 NOTIFICATIONS)

AN946659 EASEMENT TO DRAIN WATER 1.0 WIDE AFFECTING THE PART DESIGNATED (A) IN PLAN WITH AN946659

> AP851717 VARIATION OF EASEMENT AN946659 SITE VARIED AS SHOWN IN PLAN WITH AP851717

AS411081 EASEMENT TO DRAIN WATER 1.5 WIDE AFFECTING THE PART DESIGNATED (B) IN PLAN AS411081

NOTATIONS

\_\_\_\_\_

UNREGISTERED DEALINGS: PP DP1300561.

\*\*\* END OF SEARCH \*\*\*

BGWYR-JP

PRINTED ON 28/2/2024

<sup>\*</sup> Any entries preceded by an asterisk do not appear on the current edition of the Certificate of Title. Warning: the information appearing under notations has not been formally recorded in the Register. InfoTrack an approved NSW Information Broker hereby certifies that the information contained in this document has been provided electronically by the Registrar General in accordance with Section 96B(2) of the Real Property Act 1900.